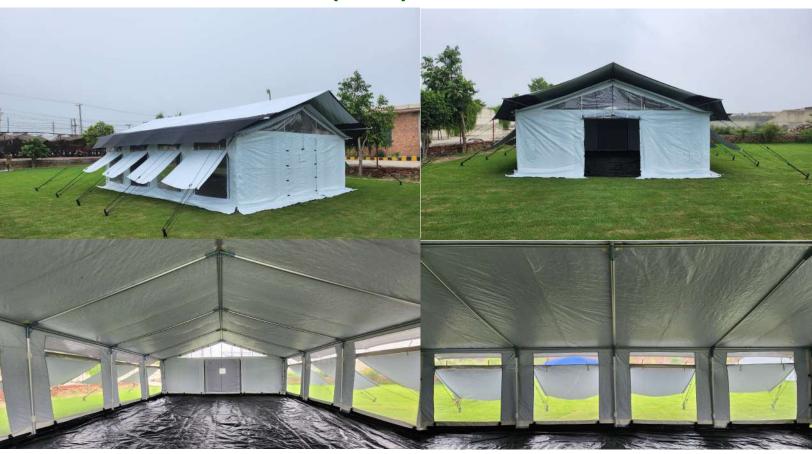

## HIGH PERFORMANCE TENT (48M<sup>2</sup>)

(Specification Number 350)

### **Descriptions**

- Waterproof, Rot proof and UV Treated and Fire Retardant
- Multipurpose Tent, can be used for Storage, Hospital, Dispensary, School, Office, etc.
- Large Doors And Windows For optimal Ventilation

#### **DIMENSIONS**

Length x Width Tent: 6 x 8 Meter
Central Height: 3.0 Meter
Wall Height: 2.0 Meter

- Made of Durable and recyclable materials
- Suitable for all Climate with advance ventilation
- 48m2 of Main Floor Area

### PERFORMANCE AND CHARACTERISTICS

Self Life: Min.5 years

Logo: As per request

Color: Natural White / Gray White

**TENT FEATURES** 

Doors: 2 Doors (190 x 200 cm)
Windows: 8 Windows (135 x 135 cm)
Ventilations: 2 Vents (One per Gable)