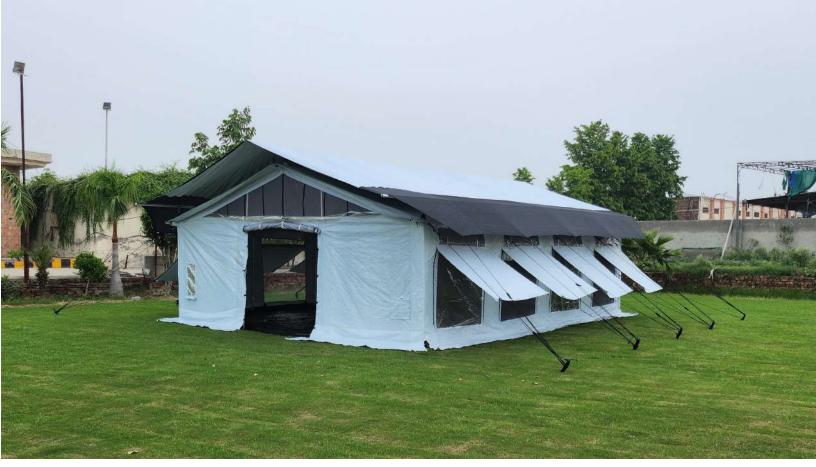

## HIGH PERFORMANCE TENT (48M<sup>2</sup>)

(Specification Number 350)

### **Descriptions**

- Waterproof, Rot proof and UV Treated and Fire Retardant
- Multipurpose Tent, can be used for Storage, Hospital, Dispensary, School, Office, etc.
- Large Doors And Windows For optimal Ventilation

#### **DIMENSIONS**

Length x Width Tent: 6 x 8 Meter
Central Height: 3.0 Meter
Wall Height: 2.0 Meter

- Made of Durable and recyclable materials
- Suitable for all Climate with advance ventilation
- 48m2 of Main Floor Area

### PERFORMANCE AND CHARACTERISTICS

Self Life: Min.5 years

Logo: As per request

Color: Natural White / Gray White

**TENT FEATURES** 

Doors: 2 Doors (190 x 200 cm)
Windows: 8 Windows (135 x 135 cm)
Ventilations: 2 Vents (One per Gable)